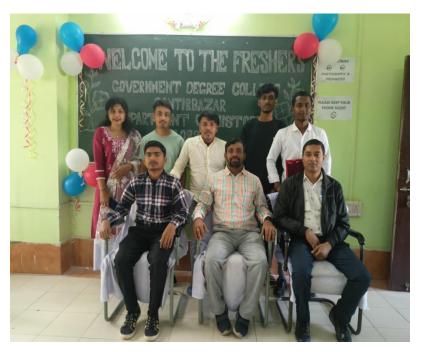

### Report of the Workshop

Department of Education, Govt. Degree College, Santirbazar organized a workshop titled "Understanding Research Methodology in Social Science" in collaboration with IQAC on 20th March, 2024 to acquaint students with the importance of research and its basic tenets. The programme was chaired by Dr. Sanjoy Das, Principal-in-charge GDC, Santirbazar.

The inaugural session of the programme began with the auspicious lamp lighting and an inaugural song by the students. Thereafter the welcome address was given by Sri Tirtharam Reang, HOD, Dept. of Education, the inaugural address was given by Sri Dipak Hrishi Das, TCS, GDC, Santirbazar, the presidential address was given by Dr. Sanjoy Das, Principal-in-Charge GDC, Santirbazar. The inaugural session ended with the vote of thanks by Sri Sujit Das, PGT, Department of Education.