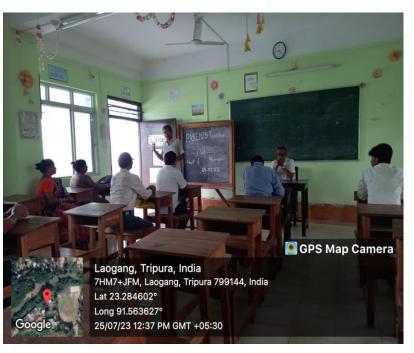

### Report of the Workshop

Department of Education, Govt. Degree College, Santirbazar organized a workshop titled "Understanding Research Methodology in Social Science" in collaboration with IQAC on 20th March, 2024 to acquaint students with the importance of research and its basic tenets. The programme was chaired by Dr. Sanjoy Das, Principal-in-charge GDC, Santirbazar.

The inaugural session of the programme began with the auspicious lamp lighting and an inaugural song by the students. Thereafter the welcome address was given by Sri Tirtharam Reang, HOD, Dept. of Education, the inaugural address was given by Sri Dipak Hrishi Das, TCS, GDC, Santirbazar, the presidential address was given by Dr. Sanjoy Das, Principal-in-Charge GDC, Santirbazar. The inaugural session ended with the vote of thanks by Sri Sujit Das, PGT, Department of Education.

The three technical sessions of the programme covered the Basics of Research, Methodology of Research, and Basics of Statistics. In the technical session-I a talk was given by Dr. Arun Kumar Nayak, Assistant Professor, Dept. of Political Science, GDC, Santirbazar, Dr. Nayak discussed the Basics of Research, in the technical session -II Dr. Minakshi Datta (Paul), Assistant Professor, Department of Education, GDC Santirbazar, delivered a lecture on the methodology of research and in the Technical session-III there was a talk and hands on session by Dr. Rajendra Prasad, Assistant Professor, Department of Education, University of Delhi. Dr. Prasad covered the Basics of statistics: descriptive and inferential statistics through SPSS.