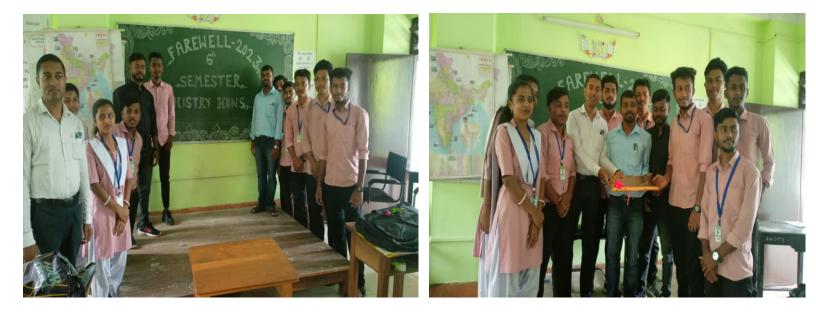

tudents. He conveyed his heartfelt wishes to the outgoing students, expressing his confidence in their success. He also took the opportunity to appreciate the 3<sup>rd</sup> and 1<sup>st</sup> semester students for their efforts in organizing such a wonderful farewell program.

The farewell ceremony concluded with an expression of gratitude and well wishes from both students and faculty members. It was a day filled with emotions, nostalgia, and motivation, leaving an everlasting impact on everyone present.

The Department of History takes pride in its students and wishes them a prosperous and successful future ahead.

(Shri Sajal Nama) Assistant Professor & HOD(I/C) Dept. of History Govt. Degree College Santirbazar Santirbazar, South Tripura

### Photographs of departmental farewell 2023







GOVERNMENT DEGREE COLLEGE SANTIRBAZAR, SOUTH TRIPURA UGC Recognized Under 2(F) & 12(B)

6th Semester - 23 lake and 2013:-

03.08.23

Department of Bengali, Govt. Degree College Sanitbazar, South Tripura.

| SI. Name of the Students                                  | Roll No | Semester     |
|-----------------------------------------------------------|---------|--------------|
| 1 Upmita Chaudhurs                                        |         |              |
| 1 Urmita Choudhurs                                        | 147     | 1.67         |
| 2. Arropita Day                                           | 158     | 187          |
| 2. Ampila Dey<br>3. Dipannita Majumden.<br>4. Prodima Des | 112     | 1st.         |
| 4. Prodima Des                                            | 179