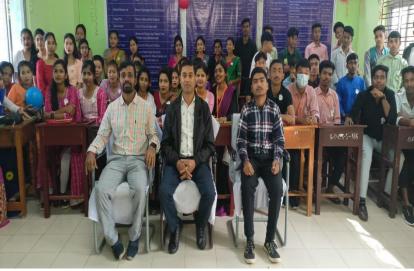

### Report of the Workshop

Department of Education, Govt. Degree College, Santirbazar organized a workshop titled "Understanding Research Methodology in Social Science" in collaboration with IQAC on 20th March, 2024 to acquaint students with the importance of research and its basic tenets. The programme was chaired by Dr. Sanjoy Das, Principal-in-charge GDC, Santirbazar.

The inaugural session of the programme began with the auspicious lamp lighting and an inaugural song by the students. Thereafter the welcome address was given by Sri Tirtharam Reang, HOD, Dept. of Education, the inaugural address was given by Sri Dipak Hrishi Das, TCS, GDC, Santirbazar, the presidential address was given by Dr. Sanjoy Das, Principal-in-Charge GDC, Santirbazar. The inaugural session ended with the vote of thanks by Sri Sujit Das, PGT, Department of Education.

The three technical sessions of the programme covered the Basics of Research, Methodology of Research, and Basics of Statistics. In the technical session-I a talk was given by Dr. Arun Kumar Nayak, Assistant Professor, Dept. of Political Science, GDC, Santirbazar, Dr. Nayak discussed the Basics of Research, in the technical session -II Dr. Minakshi Datta (Paul), Assistant Professor, Department of Education, GDC Santirbazar, delivered a lecture on the methodology of research and in the Technical session-III there was a talk and hands on session by Dr. Rajendra Prasad, Assistant Professor, Department of Education, University of Delhi. Dr. Prasad covered the Basics of statistics: descriptive and inferential statistics through SPSS.