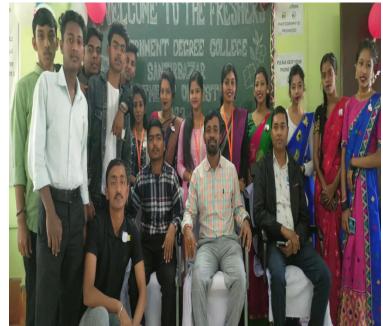

### Report of the Workshop

Department of Education, Govt. Degree College, Santirbazar organized a workshop titled "Understanding Research Methodology in Social Science" in collaboration with IQAC on 20th March, 2024 to acquaint students with the importance of research and its basic tenets. The programme was chaired by Dr. Sanjoy Das, Principal-in-charge GDC, Santirbazar.

The inaugural session of the programme began with the auspicious lamp lighting and an inaugural song by the students. Thereafter the welcome address was given by Sri Tirtharam Reang, HOD, Dept. of Education, the inaugural address was given by Sri Dipak Hrishi Das, TCS, GDC, Santirbazar, the presidential address was given by Dr. Sanjoy Das, Principal-in-Charge GDC, Santirbazar. The inaugural session ended with the vote of thanks by Sri Sujit Das, PGT, Department of Education.