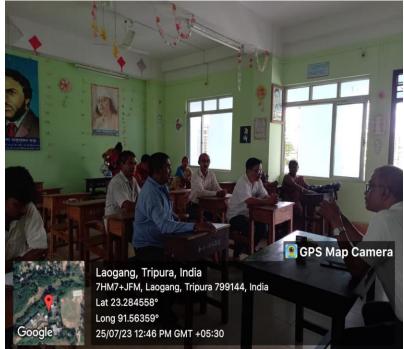

### Report of the Workshop

Department of Education, Govt. Degree College, Santirbazar organized a workshop titled "Understanding Research Methodology in Social Science" in collaboration with IQAC on 20th March, 2024 to acquaint students with the importance of research and its basic tenets. The programme was chaired by Dr. Sanjoy Das, Principal-in-charge GDC, Santirbazar.

The inaugural session of the programme began with the auspicious lamp lighting and an inaugural song by the students. Thereafter the welcome address was given by Sri Tirtharam Reang, HOD, Dept. of Education, the inaugural address was given by Sri Dipak Hrishi Das, TCS, GDC, Santirbazar, the presidential address was given by Dr. Sanjoy Das, Principal-in-Charge GDC, Santirbazar. The inaugural session ended with the vote of thanks by Sri Sujit Das, PGT, Department of Education.

The three technical sessions of the programme covered the Basics of Research, Methodology of Research, and Basics of Statistics. In the technical session-I a talk was given by Dr. Arun Kumar Nayak, Assistant Professor, Dept. of Political Science, GDC, Santirbazar, Dr. Nayak discussed the Basics of Research, in the technical session -II Dr. Minakshi Datta (Paul), Assistant Professor, Department of Education, GDC Santirbazar, delivered a lecture on the methodology of research and in the Technical session-III there was a talk and hands on session by Dr. Rajendra Prasad, Assistant Professor, Department of Education, University of Delhi. Dr. Prasad covered the Basics of statistics: descriptive and inferential statistics through SPSS.