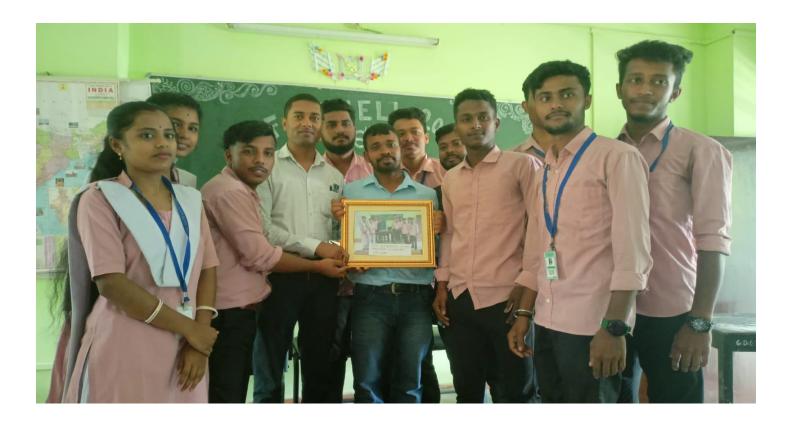

dents. He conveyed his heartfelt wishes to the outgoing students, expressing his confidence in their success. He also took the opportunity to appreciate the 3<sup>rd</sup> and 1<sup>st</sup> semester students for their efforts in organizing such a wonderful farewell program.

The farewell ceremony concluded with an expression of gratitude and well wishes from both students and faculty members. It was a day filled with emotions, nostalgia, and motivation, leaving an everlasting impact on everyone present.

The Department of History takes pride in its students and wishes them a prosperous and successful future ahead.

(Shri Sajal Nama) Assistant Professor & HOD(I/C) Dept. of History Govt. Degree College Santirbazar Santirbazar, South Tripura

### Photographs of departmental farewell 2023







GOVERNMENT DEGREE COLLEGE SANTIRBAZAR, SOUTH TRIPURA UGC Recognized Under 2(F) & 12(B)

6th Semester - 23 lake and 2013:-

03.08.23

Department of Bengali, Govt. Degree College Sanitbazar, South Tripura.

| SI. Name of the Students                                  | Roll No | Semester     |
|-----------------------------------------------------------|---------|--------------|
| 1 Upmita Chaudhurs                                        |         |              |
| 1 Urmita Choudhurs                                        | 147     | 1.67         |
| 2. Arropita Day                                           | 158     | 187          |
| 2. Ampila Dey<br>3. Dipannita Majumden.<br>4. Prodima Des | 112     | 1st.         |
| 4. Prodima Des                                            | 179