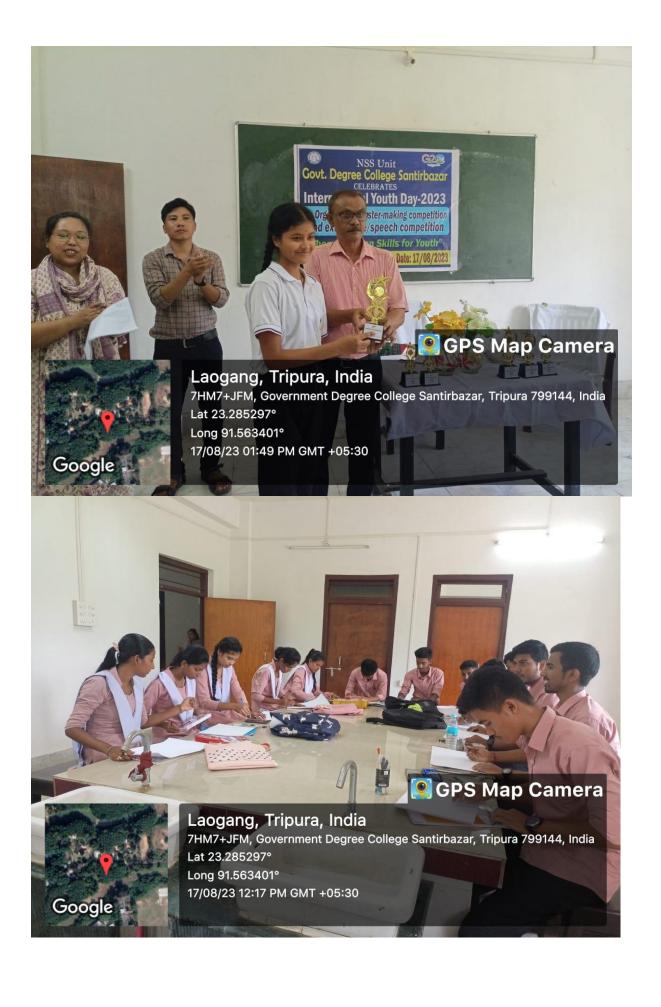

NSS Unit Govt. Degree College Santirbazar, Tripura (S)

NSS Activity: Voter's Awareness Programme and Poster-Making Date:  $\frac{2}{0.9}/2.024$ 

NSS Activity: Voter's Awareness Programme and Poster-Making Date: 2032024

| il. No | Name of Student    | Roll No. | Semester | Phone number |
|--------|--------------------|----------|----------|--------------|
| ١      | Bilkash Debnooth   | 402      | 1        | 9863766237   |
| 2      | Ausarta Sebrath    | 349      | 3nd      | 9862 323910  |
| 3.     | Anan Chiccim       | 315      | let      | 762884305    |
| 0      | Rohan Marcak       | 06       | 151      | 9366069635   |
| 5      | Anupar Debro Hh    | 100      | 188      | 937802-9441  |
| 6      | MUKtajoy Reang     | 505      | 5+4      | 9863139899   |
| P      | Rakeshmajukido     | 91       | 181      | 286207880    |
| 8      | Tey- 2score,       | 309      | 15%.     | 742402825    |
| 9)     | Bisway it Debrowth | 304      | 300      | 93625024671  |
| 10     |                    | 69       | 1st-     | 2362123306   |
| 11)    | Asish Debuah       | 23       | 15+      | 936202429    |
| 12     | Azog datruaborty   | 77       | 1.St     | 0863134897   |
| 13     | AKash Douto        | 282      | 3Rd      | 8415910199   |
| Ŧ      | PULOR MULURI       | 537      | 5th      | 9863 9414239 |
| 05     | Reap ray multon    | 312      | and      | 9862619989   |
| 16     | Sayan Datto        | 373      | 370      | 9366031381   |