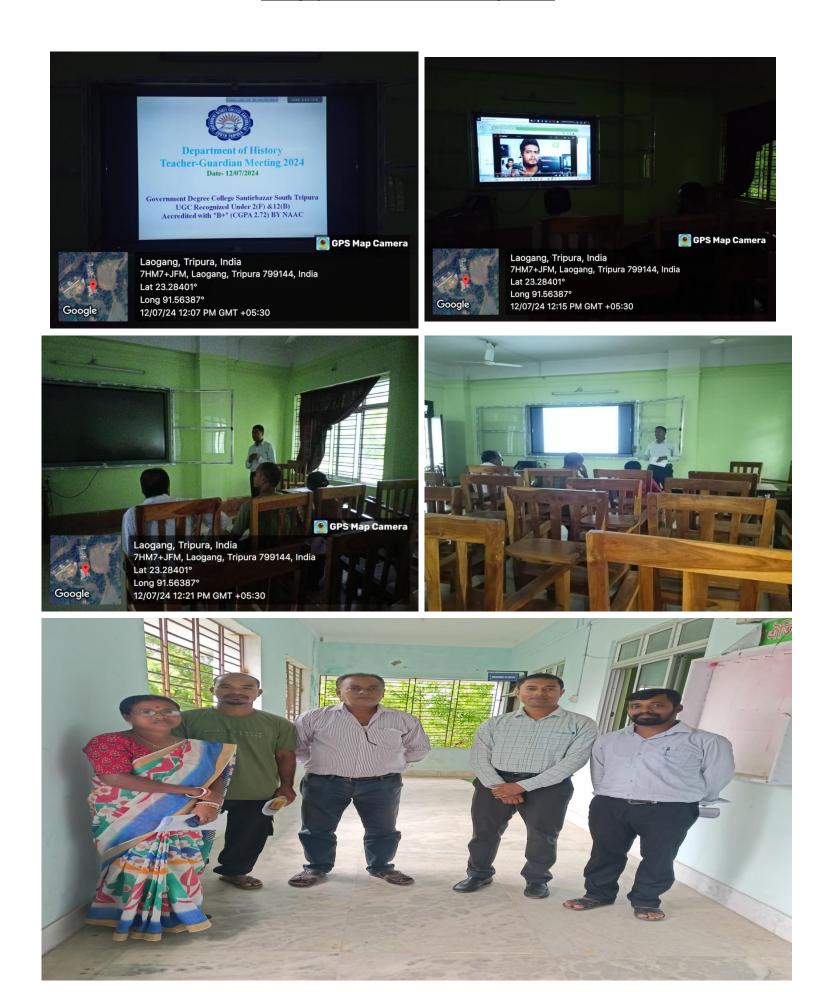

### Report of the Workshop

Department of Education, Govt. Degree College, Santirbazar organized a workshop titled "Understanding Research Methodology in Social Science" in collaboration with IQAC on 20th March, 2024 to acquaint students with the importance of research and its basic tenets. The programme was chaired by Dr. Sanjoy Das, Principal-in-charge GDC, Santirbazar.

The inaugural session of the programme began with the auspicious lamp lighting and an inaugural song by the students. Thereafter the welcome address was given by Sri Tirtharam Reang, HOD, Dept. of Education, the inaugural address was given by Sri Dipak Hrishi Das, TCS, GDC, Santirbazar, the presidential address was given by Dr. Sanjoy Das, Principal-in-Charge GDC, Santirbazar. The inaugural session ended with the vote of thanks by Sri Sujit Das, PGT, Department of Education.

The three technical sessions of the programme covered the Basics of Research, Methodology of Research, and Basics of Statistics. In the technical session-I a talk was given by Dr. Arun Kumar Nayak, Assistant Professor, Dept. of Political Science, GDC, Santirbazar, Dr. Nayak discussed the Basics of Research, in the technical session -II Dr. Minakshi Datta (Paul), Assistant Professor, Department of Education, GDC Santirbazar, delivered a lecture on the methodology of research and in the Technical session-III there was a talk and hands on session by Dr. Rajendra Prasad, Assistant Professor, Department of Education, University of Delhi. Dr. Prasad covered the Basics of statistics: descriptive and inferential statistics through SPSS.