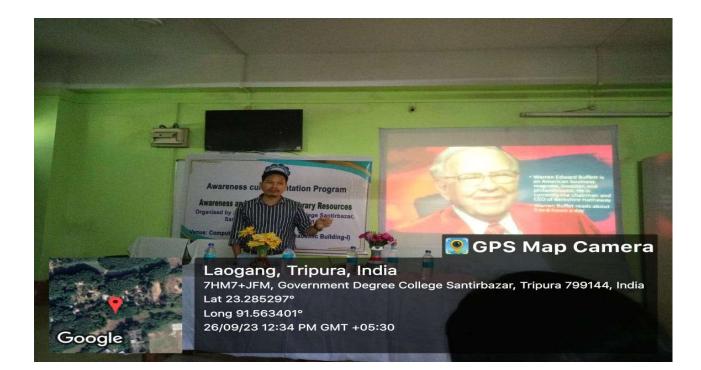

### NOTICE

It is hereby informed to all the faculty members that an orientation cum awareness program on "Awareness and Utilization of Library Resources" will be held on 26/09/2323 at the Computer Lab. (Academic Building, Room No-13) of the college. The program will start at 11:30 AM. Mr. Augustine Zimik, Assistant Professor, Department of Library and Information Science, Tripura University (A Central University) will be the resource person.

All the faculty members are requested to attend the program.

Countersign Santirba Santirbazar

20.09.2023

Convener Library Advisory Committee Govt. Degree College

Santirbazar, Tripura

Copy to:

- 1. Convener, Library Advisory Committee
- 2. Library FILE