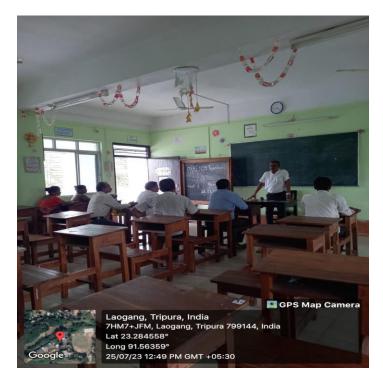

### Report of the Workshop

Department of Education, Govt. Degree College, Santirbazar organized a workshop titled "Understanding Research Methodology in Social Science" in collaboration with IQAC on 20th March, 2024 to acquaint students with the importance of research and its basic tenets. The programme was chaired by Dr. Sanjoy Das, Principal-in-charge GDC, Santirbazar.

The inaugural session of the programme began with the auspicious lamp lighting and an inaugural song by the students. Thereafter the welcome address was given by Sri Tirtharam Reang, HOD, Dept. of Education, the inaugural address was given by Sri Dipak Hrishi Das, TCS, GDC, Santirbazar, the presidential address was given by Dr. Sanjoy Das, Principal-in-Charge GDC, Santirbazar. The inaugural session ended with the vote of thanks by Sri Sujit Das, PGT, Department of Education.

The three technical sessions of the programme covered the Basics of Research, Methodology of Research, and Basics of Statistics. In the technical session-I a talk was given by Dr. Arun Kumar Nayak, Assistant Professor, Dept. of Political Science, GDC, Santirbazar, Dr. Nayak discussed the Basics of Research, in the technical session -II Dr. Minakshi Datta (Paul), Assistant Professor, Department of Education, GDC Santirbazar, delivered a lecture on the methodology of research and in the Technical session-III there was a talk and hands on session by Dr. Rajendra Prasad, Assistant Professor, Department of Education, University of Delhi. Dr. Prasad covered the Basics of statistics: descriptive and inferential statistics through SPSS.