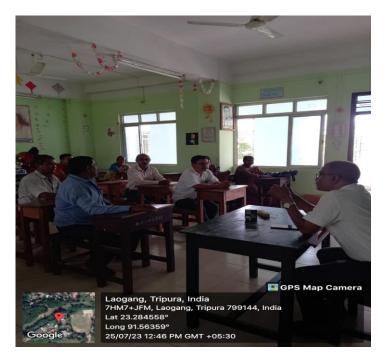

### Report of the Workshop

Department of Education, Govt. Degree College, Santirbazar organized a workshop titled "Understanding Research Methodology in Social Science" in collaboration with IQAC on 20th March, 2024 to acquaint students with the importance of research and its basic tenets. The programme was chaired by Dr. Sanjoy Das, Principal-in-charge GDC, Santirbazar.

The inaugural session of the programme began with the auspicious lamp lighting and an inaugural song by the students. Thereafter the welcome address was given by Sri Tirtharam Reang, HOD, Dept. of Education, the inaugural address was given by Sri Dipak Hrishi Das, TCS, GDC, Santirbazar, the presidential address was given by Dr. Sanjoy Das, Principal-in-Charge GDC, Santirbazar. The inaugural session ended with the vote of thanks by Sri Sujit Das, PGT, Department of Education.

The three technical sessions of the programme covered the Basics of Research, Methodology of Research, and Basics of Statistics. In the technical session-I a talk was given by Dr. Arun Kumar Nayak, Assistant Professor, Dept. of Political Science, GDC, Santirbazar, Dr. Nayak discussed the Basics of Research, in the technical session -II Dr. Minakshi Datta (Paul), Assistant Professor, Department of Education, GDC Santirbazar, delivered a lecture on the methodology of research and in the Technical session-III there was a talk and hands on session by Dr. Rajendra Prasad, Assistant Professor, Department of Education, University of Delhi. Dr. Prasad covered the Basics of statistics: descriptive and inferential statistics through SPSS.