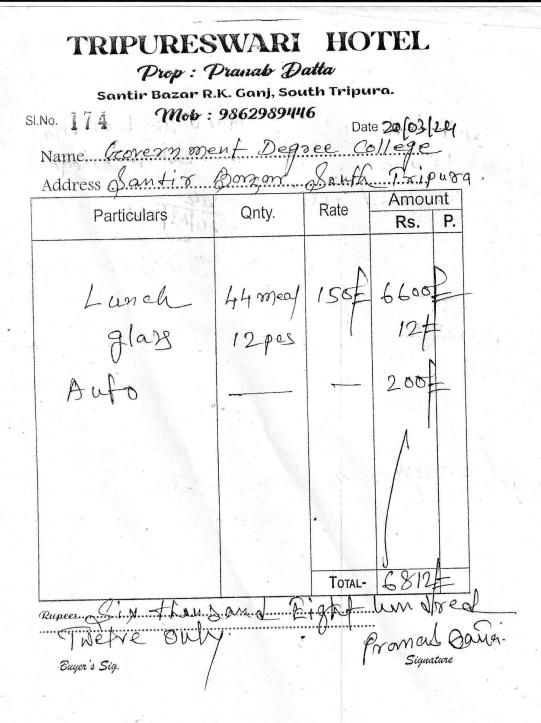

### Statement of Expenditure

| SI.No. | Particular of the items      | Quantity    | Rate | Amount |
|--------|------------------------------|-------------|------|--------|
| 1      | Flex(6 feet by 4 feet)       | 1           | 460  | 460/-  |
| 2      | Note Pad                     | 40          | 18   | 720/-  |
| 3      | Pen                          | 40          | 10   | 400/-  |
| 4      | Diary                        | 04          | 380  | 1520/- |
| 5      | Folder                       | 40          | 08   | 320/-  |
| 6      | Lunch                        | 44          | 150  | 6600/- |
| 7      | Glass                        | 12Pcs       | 12   | 12/-   |
| 8      | Auto fare for bringing lunch | -           | -    | 200/-  |
| То     | ty two only                  | Rs.10,232// |      |        |