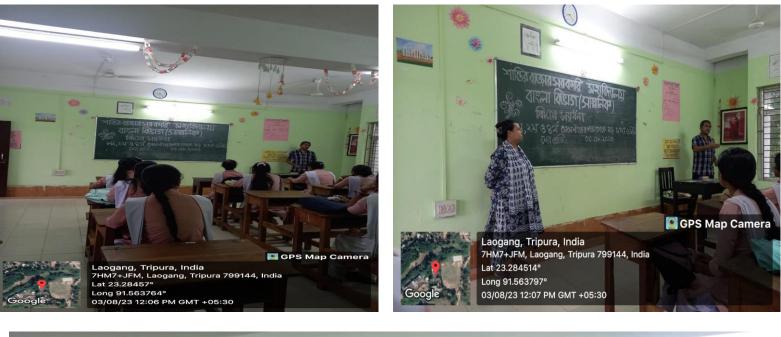

### NOTICE

It is hereby informed to all the faculty members that an orientation cum awareness program on "Awareness and Utilization of Library Resources" will be held on 26/09/2323 at the Computer Lab. (Academic Building, Room No-13) of the college. The program will start at 11:30 AM. Mr. Augustine Zimik, Assistant Professor, Department of Library and Information Science, Tripura University (A Central University) will be the resource person.