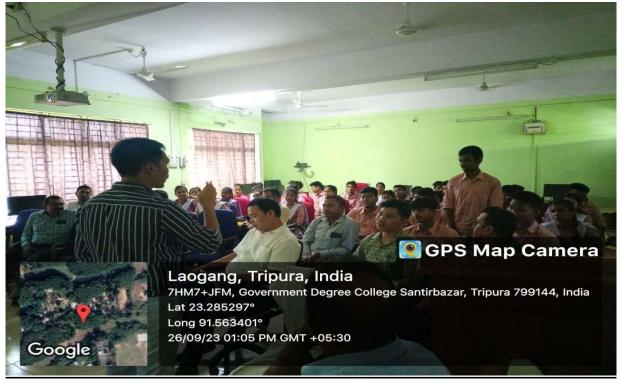

### NOTICE

It is hereby informed to all the faculty members that an orientation cum awareness program on "Awareness and Utilization of Library Resources" will be held on 26/09/2323 at the Computer Lab. (Academic Building, Room No-13) of the college. The program will start at 11:30 AM. Mr. Augustine Zimik, Assistant Professor, Department of Library and Information Science, Tripura University (A Central University) will be the resource person.

All the faculty members are requested to attend the program.

Countersign Santirba Santirbazar

20.09.2023

Convener Library Advisory Committee Govt. Degree College

Santirbazar, Tripura

Copy to:

- 1. Convener, Library Advisory Committee
- 2. Library FILE