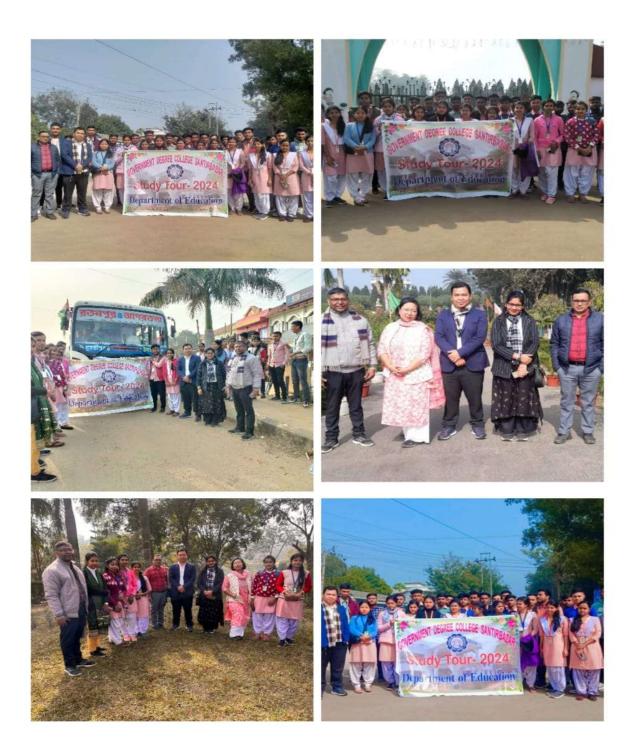

and environmental significance.
- Developed critical thinking and observation skills through interactive activities and discussions.
- Fostered appreciation and respect for local communities and their traditions.
- Encouraged teamwork and collaboration among students and staff.

## Conclusion

The study trip to Khumlung and Matar Bari was a resounding success, providing students with a unique and enriching learning experience. We are grateful to our whole team, local community members, and students for their support and contributions to the trip. We look forward to organizing similar study trips in the future.

Sri Tirtharam Reang Head of the Department Department of Education Govt. Degree College Santirbazar Santirbazar, South Tripura



Dated, Santirbazar, 23<sup>rd</sup> January. 2024



# Report on Induction Programme 2023 held at Santirbazar Govt Degree College for new y admitted students URA Date: 26/07/2023

Government Degree College Santirbazar organized an Induction Programme for students who have been newly admitted under National Education Policy 2023. The programme was held inside the conference hall on 26/07/2023 at 12 PM.

At the Induction Programme, the faculty members along with the Principal, Dr. Sanjoy Das encouraged students to excel in higher education. All faculty members and more than 200 students attended the programme. Manas Majumder, Head of Bengali Department welcomed the students and said that higher education demands equal dedication as school education and so students must take their studies seriously. IndrajitSaha, faculty member, Philosophy De