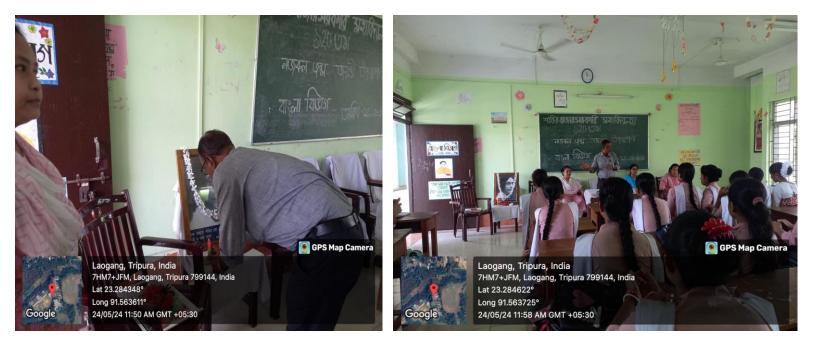

### Report of the Workshop

Department of Education, Govt. Degree College, Santirbazar organized a workshop titled "Understanding Research Methodology in Social Science" in collaboration with IQAC on 20th March, 2024 to acquaint students with the importance of research and its basic tenets. The programme was chaired by Dr. Sanjoy Das, Principal-in-charge GDC, Santirbazar.

The inaugural session of the programme began with the auspicious lamp lighting and an inaugural song by the students. Thereafter the welcome address was given by Sri Tirtharam Reang, HOD, Dept. of Education, the inaugural address was given by Sri Dipak Hrishi Das, TCS, GDC, Santirbazar, the presidential address was given by Dr. Sanjoy Das, Principal-in-Charge GDC, Santirbazar. The inaugural session ended with the vote of thanks by Sri Sujit Das, PGT, Department of Education.

The three technical sessions of the programme covered the Basics of Research, Methodology of Research, and Basics of Statistics. In the technical session-I a talk was given by Dr. Arun Kumar Nayak, Assistant Professor, Dept. of Political Science, GDC, Santirbazar, Dr. Nayak discussed the Basics of Research, in the technical session -II Dr. Minakshi Datta (Paul), Assistant Professor, Department of Education, GDC Santirbazar, delivered a lecture on the methodology of research and in the Technical session-III there was a talk and hands on session by Dr. Rajendra Prasad, Assistant Professor, Department of Education, University of Delhi. Dr. Prasad covered the Basics of statistics: descriptive and inferential statistics through SPSS.