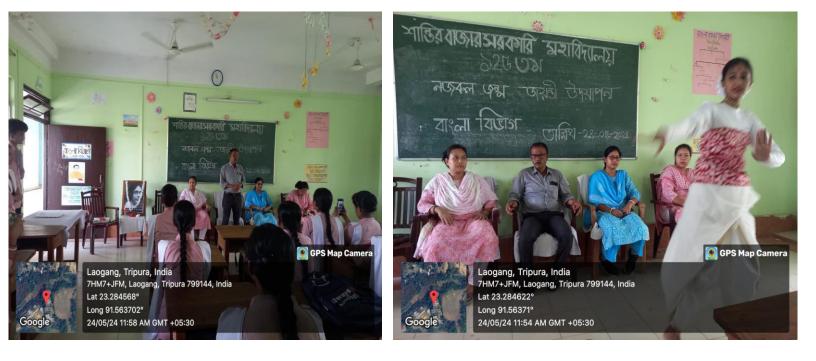

### Report of the Workshop

Department of Education, Govt. Degree College, Santirbazar organized a workshop titled "Understanding Research Methodology in Social Science" in collaboration with IQAC on 20th March, 2024 to acquaint students with the importance of research and its basic tenets. The programme was chaired by Dr. Sanjoy Das, Principal-in-charge GDC, Santirbazar.

The inaugural session of the programme began with the auspicious lamp lighting and an inaugural song by the students. Thereafter the welcome address was given by Sri Tirtharam Reang, HOD, Dept. of Education, the inaugural address was given by Sri Dipak Hrishi Das, TCS, GDC, Santirbazar, the presidential address was given by Dr. Sanjoy Das, Principal-in-Charge GDC, Santirbazar. The inaugural session ended with the vote of thanks by Sri Sujit Das, PGT, Department of Education.

The three technical sessions of the programme covered the Basics of Research, Methodology of Research, and Basics of Statistics. In the technical session-I a talk was given by Dr. Arun Kumar Nayak, Assistant Professor, Dept. of Political Science, GDC, Santirbazar, Dr. Nayak discussed the Basics of Research, in the technical session -II Dr. Minakshi Datta (Paul), Assistant Professor, Department of Education, GDC Santirbazar, delivered a lecture on the methodology of research and in the Technical session-III there was a talk and hands on session by Dr. Rajendra Prasad, Assistant Professor, Department of Education, University of Delhi. Dr. Prasad covered the Basics of statistics: descriptive and inferential statistics through SPSS.