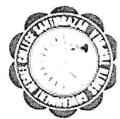

### A Workshop on **"Understanding Research Methodology in Social Science"** Organized by Department of Education Date: 20<sup>th</sup> March, 2024 Venue: Computer Lab GDC, Santirbazar Programme Schedule

### Report of the Workshop

Department of Education, Govt. Degree College, Santirbazar organized a workshop titled "Understanding Research Methodology in Social Science" in collaboration with IQAC on 20th March, 2024 to acquaint students with the importance of research and its basic tenets. The programme was chaired by Dr. Sanjoy Das, Principal-in-charge GDC, Santirbazar.

The inaugural session of the programme began with the auspicious lamp lighting and an inaugural song by the students. Thereafter the welcome address was given by Sri Tirtharam Reang, HOD, Dept. of Education, the inaugural address was given by Sri Dipak Hrishi Das, TCS, GDC, Santirbazar, the presidential address was given by Dr. Sanjoy Das, Principal-in-Charge GDC, Santirbazar. The inaugural session ended with the vote of thanks by Sri Sujit Das, PGT, Department of Education.

The three technical sessions of the programme covered the Basics of Research, Methodology of Research, and Basics of Statistics. In the technical session-I a talk was given by Dr. Arun Kumar Nayak, Assistant Professor, Dept. of Political Science, GDC, Santirbazar, Dr. Nayak discussed the Basics of Research, in the technical session -II Dr. Minakshi Datta (Paul), Assistant Professor, Department of Education, GDC Santirbazar, delivered a lecture on the methodology of research and in the Technical session-III there was a talk and hands on session by Dr. Rajendra Prasad, Assistant Professor, Department of Education, University of Delhi. Dr. Prasad covered the Basics of statistics: descriptive and inferential statistics through SPSS.