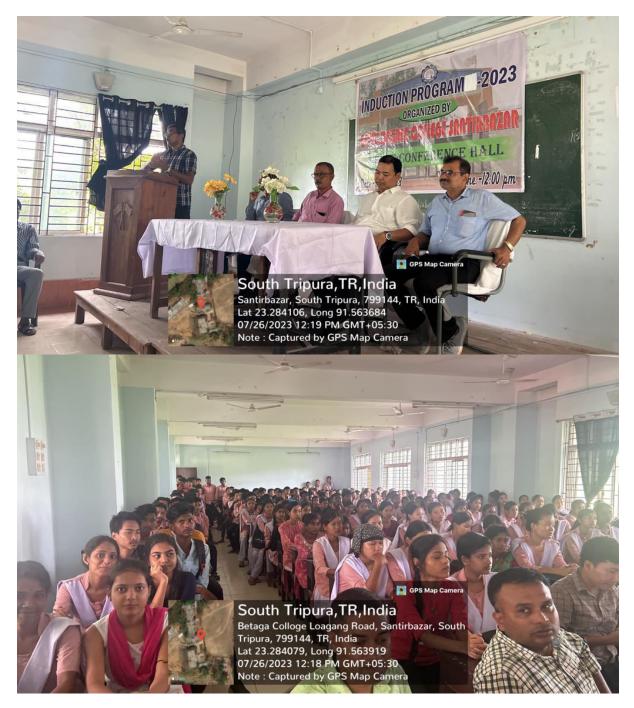

and common rooms where they can sit down and study.

The Principal welcomed the students and told them that alongside academic education, students must also strive to become good citizens. Small steps such as switching off lights while leaving the classroom, shutting water taps after use, and using dustbins to throw garbage can go a long way in the overall development of the students. He said that a college's reputation depends on the behaviour of the students, so he expects proper decorum from them both inside and outside the campus. The Principal also gave students information about the academic year. Overall it was a fruitful interaction between teachers and students.

po71202

(Dr. Sanjoy Das) Principal (I/C) Govt. Degree College Santirbazar Santirbazar, South Tripura

# Photographs





Laogang, Tripura, India 7HM7+JFM, Laogang, Tripura 799144, India Lat 23.284606° Long 91.563676° 26/07/23 12:19 PM GMT +05:30

11 II

💽 GPS Map Camera

💽 GPS Map Can



Laogang, Tripura, India 7HM7+JFM, Laogang, Tripura 799144, India Lat 23.284606° Long 91.563676° 26/07/23 12:19 PM GMT +05:30





No.F. 24(2) ADG-SBR/2012/251/A

Dated, Santirbazar, 11<sup>h</sup> July. 2024

## Notice

This is to inform all the faculty members of the Department of Education that a meeting will be held on  $12^{\text{th}}$  July, 2024 at 1.00 pm in the Department of Education regarding Farewell of the  $6^{\text{th}}$  semester Students. All the faculty members of the Department are requested to be present in the said meeting positively.

(Sri Tirtharam Reang) Head Department of Education Govt. Degree Co