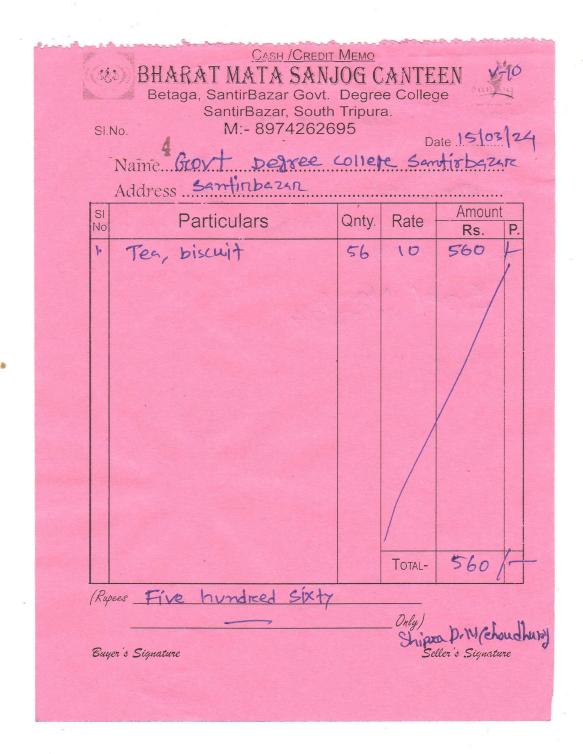

### Statement of Expenditure

| SI.No. | Particular of the items      | Quantity    | Rate | Amount |
|--------|------------------------------|-------------|------|--------|
| 1      | Flex(6 feet by 4 feet)       | 1           | 460  | 460/-  |
| 2      | Note Pad                     | 40          | 18   | 720/-  |
| 3      | Pen                          | 40          | 10   | 400/-  |
| 4      | Diary                        | 04          | 380  | 1520/- |
| 5      | Folder                       | 40          | 08   | 320/-  |
| 6      | Lunch                        | 44          | 150  | 6600/- |
| 7      | Glass                        | 12Pcs       | 12   | 12/-   |
| 8      | Auto fare for bringing lunch | -           | -    | 200/-  |
| То     | ty two only                  | Rs.10,232// |      |        |