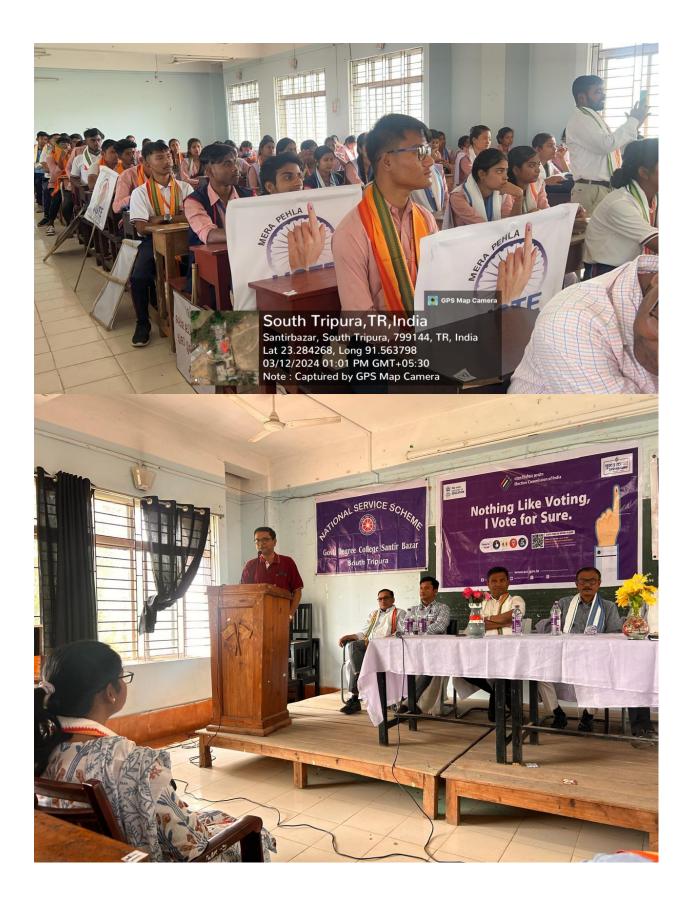

NSS Unit Govt. Degree College Santirbazar, Tripura (S)

NSS Activity: Voter's Awareness Programme and Poster-Making Date:  $\frac{2}{0.9}/2.024$ 

NSS Activity: Voter's Awareness Programme and Poster-Making Date: 2032024

| il. No | Name of Student    | Roll No. | Semester | Phone number |
|--------|--------------------|----------|----------|--------------|
| ١      | Bilkash Debnooth   | 402      | 1        | 9863766237   |
| 2      | Ausarta Sebrath    | 349      | 3nd      | 9862 323910  |
| 3.     | Anan Chiccim       | 315      | let      | 762884305    |
| 0      | Rohan Marcak       | 06       | 151      | 9366069635   |
| 5      | Anupar Debro Hh    | 100      | 188      | 937802-9441  |
| 6      | MUKtajoy Reang     | 505      | 5+4      | 9863139899   |
| P      | Rakeshmajukido     | 91       | 181      | 286207880    |
| 8      | Tey- 2score,       | 309      | 15%.     | 742402825    |
| 9)     | Bisway it Debrowth | 304      | 300      | 93625024671  |
| 10     |                    | 69       | 1st-     | 2362123306   |
| 11)    | Asish Debuah       | 23       | 15+      | 936202429    |
| 12     | Azog datruaborty   | 77       | 1.St     | 0863134897   |
| 13     | AKash Douto        | 282      | 3Rd      | 8415910199   |
| Ŧ      | PULOR MULURI       | 537      | 5th      | 9863 9414239 |
| 05     | Reap ray multon    | 312      | and      | 9862619989   |
| 16     | Sayan Datto        | 373      | 370      | 9366031381   |