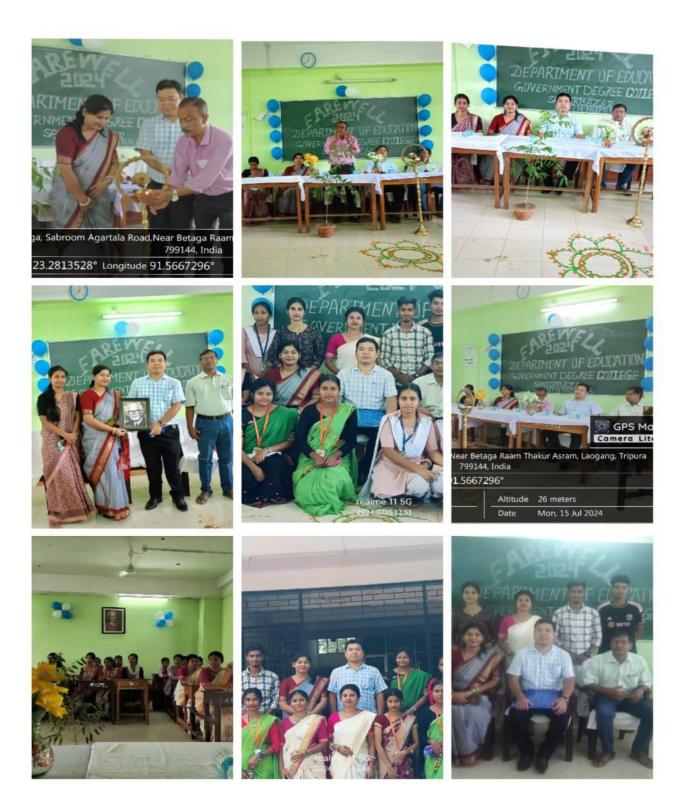

### Report of the Workshop

Department of Education, Govt. Degree College, Santirbazar organized a workshop titled "Understanding Research Methodology in Social Science" in collaboration with IQAC on 20th March, 2024 to acquaint students with the importance of research and its basic tenets. The programme was chaired by Dr. Sanjoy Das, Principal-in-charge GDC, Santirbazar.

The inaugural session of the programme began with the auspicious lamp lighting and an inaugural song by the students. Thereafter the welcome address was given by Sri Tirtharam Reang, HOD, Dept. of Education, the inaugural address was given by Sri Dipak Hrishi Das, TCS, GDC, Santirbazar, the presidential address was given by Dr. Sanjoy Das, Principal-in-Charge GDC, Santirbazar. The inaugural session ended with the vote of thanks by Sri Sujit Das, PGT, Department of Education.

The three technical sessions of the programme covered the Basics of Research, Methodology of Research, and Basics of Statistics. In the technical session-I a talk was given by Dr. Arun Kumar Nayak, Assistant Professor, Dept. of Political Science, GDC, Santirbazar, Dr. Nayak discussed the Basics of Research, in the technical session -II Dr. Minakshi Datta (Paul), Assistant Professor, Department of Education, GDC Santirbazar, delivered a lecture on the methodology of research and in the Technical session-III there was a talk and hands on session by Dr. Rajendra Prasad, Assistant Professor, Department of Education, University of Delhi. Dr. Prasad covered the Basics of statistics: descriptive and inferential statistics through SPSS.