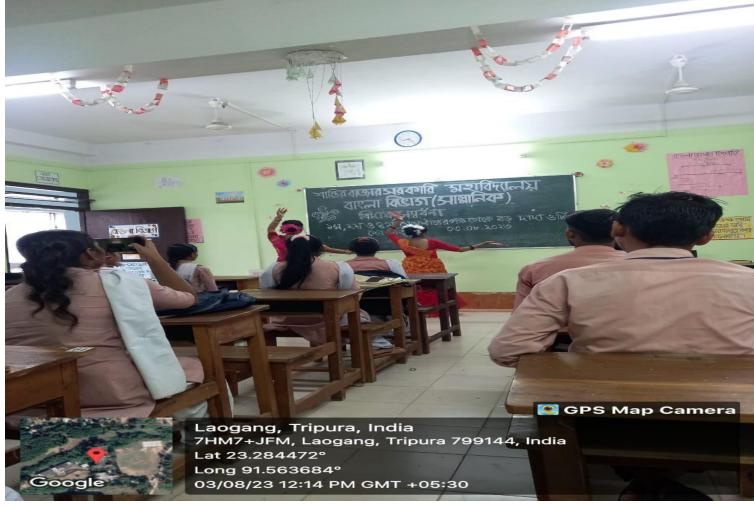

### NOTICE

It is hereby informed to all the faculty members that an orientation cum awareness program on "Awareness and Utilization of Library Resources" will be held on 26/09/2323 at the Computer Lab. (Academic Building, Room No-13) of the college. The program will start at 11:30 AM. Mr. Augustine Zimik, Assistant Professor, Department of Library and Information Science, Tripura University (A Central University) will be the resource person.