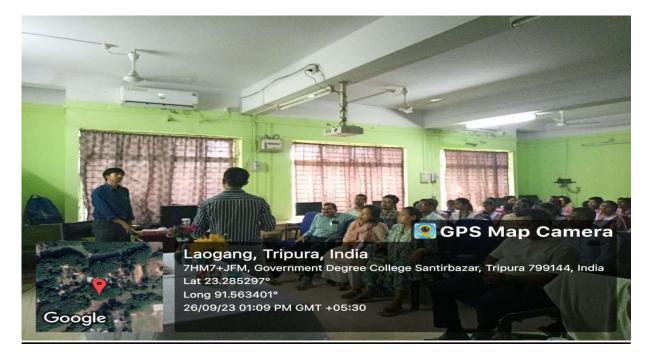

### NOTICE

It is hereby informed to all the faculty members that an orientation cum awareness program on "Awareness and Utilization of Library Resources" will be held on 26/09/2323 at the Computer Lab. (Academic Building, Room No-13) of the college. The program will start at 11:30 AM. Mr. Augustine Zimik, Assistant Professor, Department of Library and Information Science, Tripura University (A Central University) will be the resource person.

All the faculty members are requested to attend the program.

Countersign Santirba Santirbazar

20.09.2023

Convener Library Advisory Committee Govt. Degree College

Santirbazar, Tripura

Copy to:

- 1. Convener, Library Advisory Committee
- 2. Library FILE