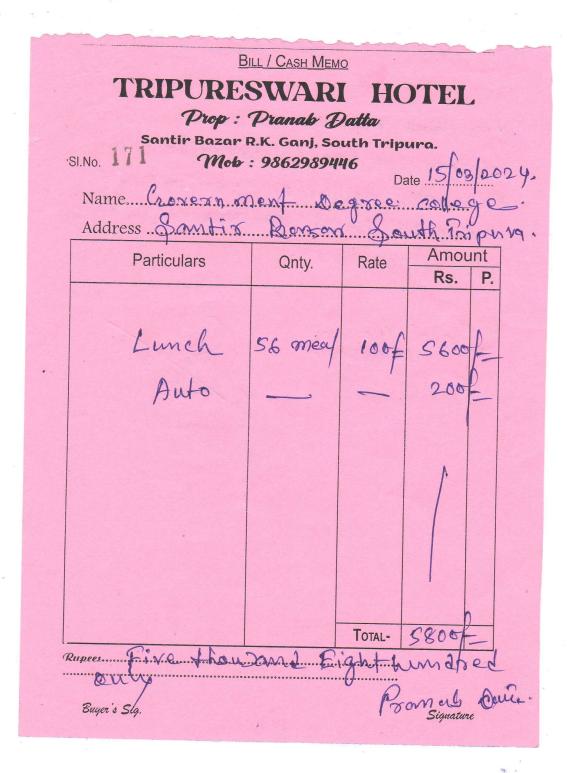

### Statement of Expenditure

| SI.No. | Particular of the items      | Quantity    | Rate | Amount |
|--------|------------------------------|-------------|------|--------|
| 1      | Flex(6 feet by 4 feet)       | 1           | 460  | 460/-  |
| 2      | Note Pad                     | 40          | 18   | 720/-  |
| 3      | Pen                          | 40          | 10   | 400/-  |
| 4      | Diary                        | 04          | 380  | 1520/- |
| 5      | Folder                       | 40          | 08   | 320/-  |
| 6      | Lunch                        | 44          | 150  | 6600/- |
| 7      | Glass                        | 12Pcs       | 12   | 12/-   |
| 8      | Auto fare for bringing lunch | -           | -    | 200/-  |
| То     | ty two only                  | Rs.10,232// |      |        |