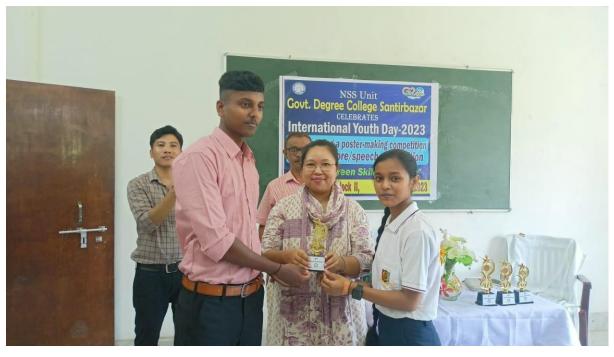

NSS Unit Govt. Degree College Santirbazar, Tripura (S)

NSS Activity: Voter's Awareness Programme and Poster-Making Date:  $\frac{2}{0.9}/2.024$ 

NSS Activity: Voter's Awareness Programme and Poster-Making Date: 2032024

| il. No | Name of Student    | Roll No. | Semester | Phone number |
|--------|--------------------|----------|----------|--------------|
| ١      | Bilkash Debnooth   | 402      | 1        | 9863766237   |
| 2      | Ausarta Sebrath    | 349      | 3nd      | 9862 323910  |
| 3.     | Anan Chiccim       | 315      | let      | 762884305    |
| 0      | Rohan Marcak       | 06       | 151      | 9366069635   |
| 5      | Anupar Debro Hh    | 100      | 188      | 937802-9441  |
| 6      | MUKtajoy Reang     | 505      | 5+4      | 9863139899   |
| P      | Rakeshmajukido     | 91       | 181      | 286207880    |
| 8      | Tey- 2score,       | 309      | 15%.     | 742402825    |
| 9)     | Bisway it Debrowth | 304      | 300      | 93625024671  |
| 10     |                    | 69       | 1st-     | 2362123306   |
| 11)    | Asish Debuah       | 23       | 15+      | 936202429    |
| 12     | Azog datruaborty   | 77       | 1.St     | 0863134897   |
| 13     | AKash Douto        | 282      | 3Rd      | 8415910199   |
| Ŧ      | PULOR MULURI       | 537      | 5th      | 9863 9414239 |
| 05     | Reap ray multon    | 312      | and      | 9862619989   |
| 16     | Sayan Datto        | 373      | 370      | 9366031381   |