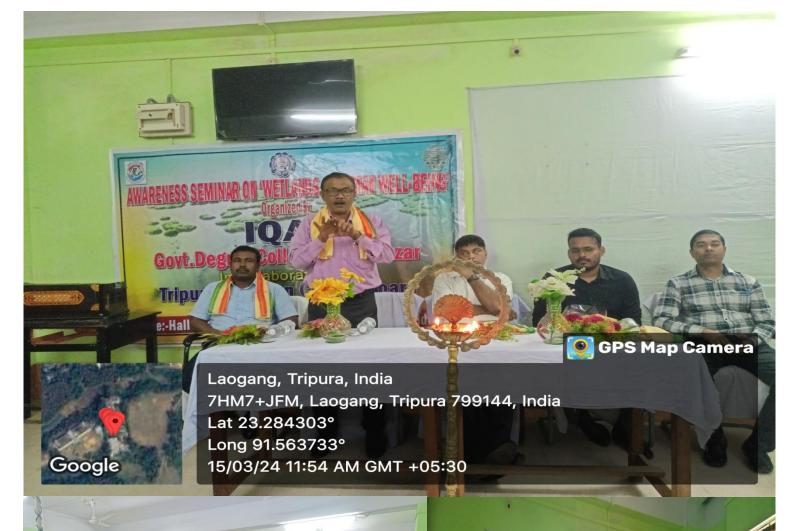

### Report of the Workshop

Department of Education, Govt. Degree College, Santirbazar organized a workshop titled "Understanding Research Methodology in Social Science" in collaboration with IQAC on 20th March, 2024 to acquaint students with the importance of research and its basic tenets. The programme was chaired by Dr. Sanjoy Das, Principal-in-charge GDC, Santirbazar.

The inaugural session of the programme began with the auspicious lamp lighting and an inaugural song by the students. Thereafter the welcome address was given by Sri Tirtharam Reang, HOD, Dept. of Education, the inaugural address was given by Sri Dipak Hrishi Das, TCS, GDC, Santirbazar, the presidential address was given by Dr. Sanjoy Das, Principal-in-Charge GDC, Santirbazar. The inaugural session ended with the vote of thanks by Sri Sujit Das, PGT, Department of Education.

The three technical sessions of the programme covered the Basics of Research, Methodology of Research, and Basics of Statistics. In the technical session-I a talk was given by Dr. Arun Kumar Nayak, Assistant Professor, Dept. of Political Science, GDC, Santirbazar, Dr. Nayak discussed the Basics of Research, in the technical session -II Dr. Minakshi Datta (Paul), Assistant Professor, Department of Education, GDC Santirbazar, delivered a lecture on the methodology of research and in the Technical session-III there was a talk and hands on session by Dr. Rajendra Prasad, Assistant Professor, Department of Education, University of Delhi. Dr. Prasad covered the Basics of statistics: descriptive and inferential statistics through SPSS.