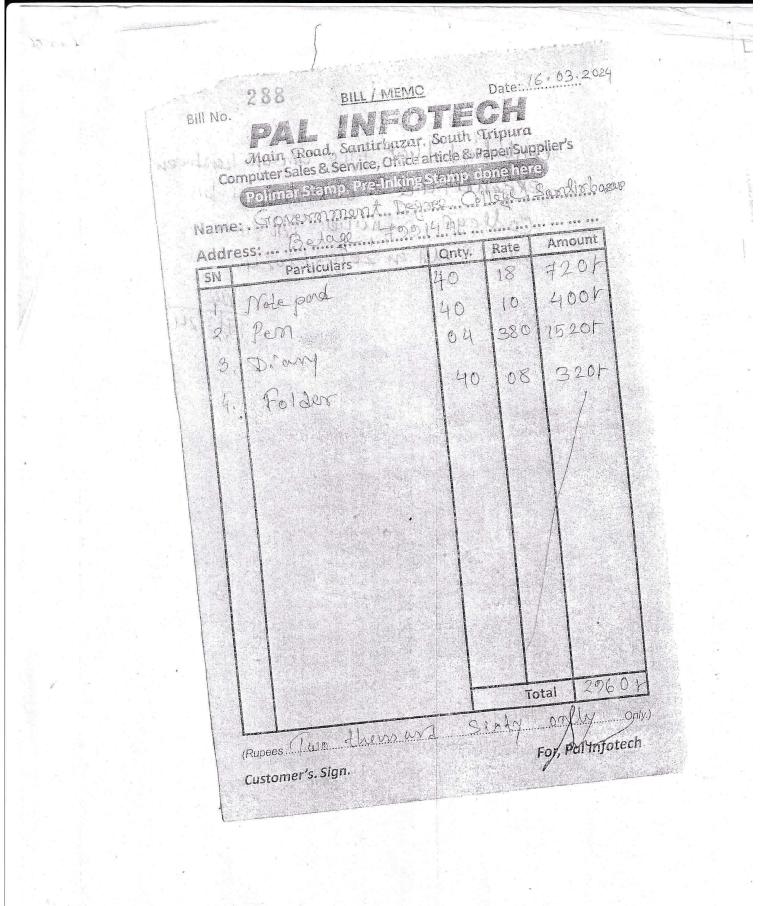

### Statement of Expenditure

| SI.No. | Particular of the items      | Quantity    | Rate | Amount |
|--------|------------------------------|-------------|------|--------|
| 1      | Flex(6 feet by 4 feet)       | 1           | 460  | 460/-  |
| 2      | Note Pad                     | 40          | 18   | 720/-  |
| 3      | Pen                          | 40          | 10   | 400/-  |
| 4      | Diary                        | 04          | 380  | 1520/- |
| 5      | Folder                       | 40          | 08   | 320/-  |
| 6      | Lunch                        | 44          | 150  | 6600/- |
| 7      | Glass                        | 12Pcs       | 12   | 12/-   |
| 8      | Auto fare for bringing lunch | -           | -    | 200/-  |
| То     | ty two only                  | Rs.10,232// |      |        |