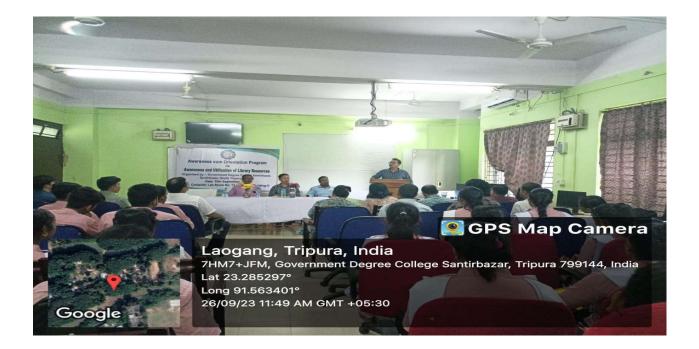

### NOTICE

It is hereby informed to all the faculty members that an orientation cum awareness program on "Awareness and Utilization of Library Resources" will be held on 26/09/2323 at the Computer Lab. (Academic Building, Room No-13) of the college. The program will start at 11:30 AM. Mr. Augustine Zimik, Assistant Professor, Department of Library and Information Science, Tripura University (A Central University) will be the resource person.

All the faculty members are requested to attend the program.

Countersign Santirba Santirbazar

20.09.2023

Convener Library Advisory Committee Govt. Degree College

Santirbazar, Tripura

Copy to:

- 1. Convener, Library Advisory Committee
- 2. Library FILE