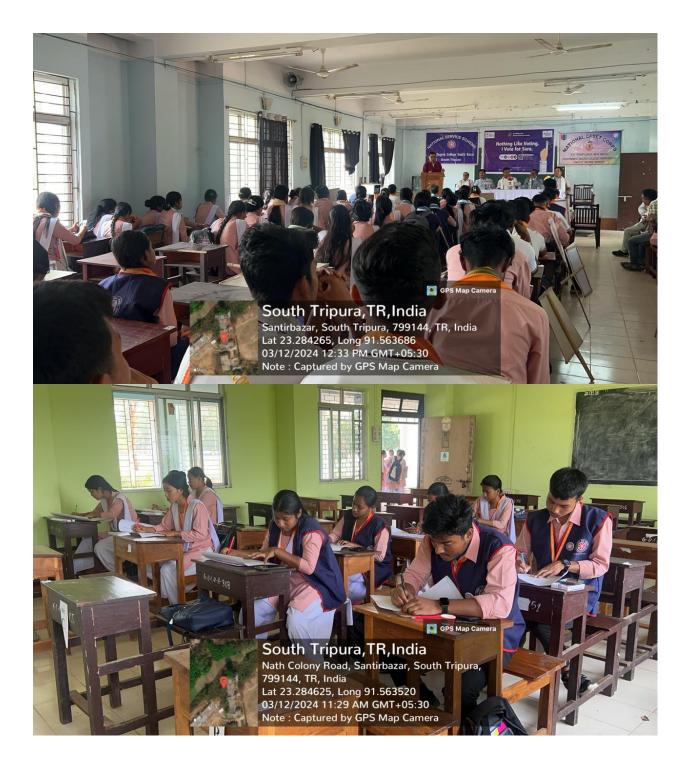

NSS Unit Govt. Degree College Santirbazar, Tripura (S)

NSS Activity: Voter's Awareness Programme and Poster-Making Date:  $\frac{2}{0.9}/2.024$ 

NSS Activity: Voter's Awareness Programme and Poster-Making Date: 2032024

| il. No | Name of Student    | Roll No. | Semester | Phone number |
|--------|--------------------|----------|----------|--------------|
| ١      | Bilkash Debnooth   | 402      | 1        | 9863766237   |
| 2      | Ausarta Sebrath    | 349      | 3nd      | 9862 323910  |
| 3.     | Anan Chiccim       | 315      | let      | 762884305    |
| 0      | Rohan Marcak       | 06       | 151      | 9366069635   |
| 5      | Anupar Debro Hh    | 100      | 188      | 937802-9441  |
| 6      | MUKtajoy Reang     | 505      | 5+4      | 9863139899   |
| P      | Rakeshmajukido     | 91       | 181      | 286207880    |
| 8      | Tey- 2score,       | 309      | 15%.     | 742402825    |
| 9)     | Bisway it Debrowth | 304      | 300      | 93625024671  |
| 10     |                    | 69       | 1st-     | 2362123306   |
| 11)    | Asish Debuah       | 23       | 15+      | 936202429    |
| 12     | Azog datruaborty   | 77       | 1.St     | 0863134897   |
| 13     | AKash Douto        | 282      | 3Rd      | 8415910199   |
| Ŧ      | PULOR MULURI       | 537      | 5th      | 9863 9414239 |
| 05     | Reap ray multon    | 312      | and      | 9862619989   |
| 16     | Sayan Datto        | 373      | 370      | 9366031381   |